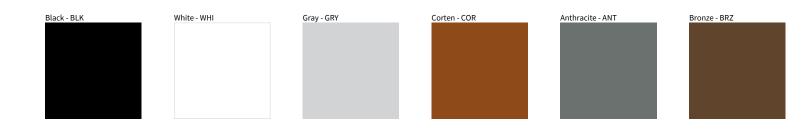

## STANDARD MENHIR POST

COLOR FINISH CHART

| PROJECT  |  |  |
|----------|--|--|
| TYPE     |  |  |
| NOTES    |  |  |
| QUANTITY |  |  |
| DATE     |  |  |

Digital: Not all screens are calibrated the same, and therefore, colors will appear differently between screens.

Physical: When texture is involved, there will be variations in color, character and tone within a product series and between product families.

Zaneen Group Inc. © 2024, T 1800-388-3382, F 416-247-9319, www.zaneen.com